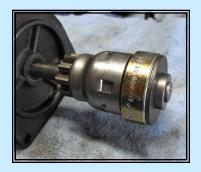

# Solving a Starter Problem By Bobby DeCrescenzo

The other day I took a neighbor for a ride in the Model A. We went to Del Amo shopping center, drove around for a 1/2 hour stopping and shutting off the car several times. Got home and parked the car in the driveway as usual. At 4 p.m. I went out to put the car in the garage and I heard the starter spin but the motor wouldn't turn over! After a few more tries, I decided something must be wrong with the starter. So I take out my tools and proceed to remove the starter .

First thing, disconnect the battery! A few bolts here a screw or two there and the starter was out. Over to the work bench, looking it over I noticed one of the ears that hold the drive spring broke off, and therefore the drive gear would not engage the flywheel. As luck would have it, I had a new (modern) drive gear assembly. It's all encased in a big housing.

Well it was very easy to install it on the starter shaft. I went to reinstall the starter and it WOULDN'T FIT back into the flywheel housing!! The starter was hitting the engine block water inlet elbow! I had to drain the water, remove the elbow, and now the starter had enough room to maneuver this modern bulkier starter drive over the flywheel. I reassembled everything back together and the engine starts great.

I read somewhere these modern drives are very reliable, we'll see! I would suggest carrying a spare starter drive spring about \$8, or the whole assembly for \$25, or the modern one for \$40 in your tool box of parts for peace of mind while driving around! Remember, these parts are over 90 years old!!!