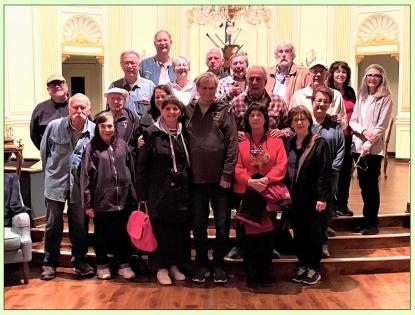

# Harbor's Tour of the Nethercutt Car Museum

# Our Nethercutt Adventure

On February 11, 2023 members of Harbor Area Model A headed to Sylmar to the Nethercutt Museum. We sure saw some beautiful cars. I guess our Model A's are the zirconias and the cars on display at the museum are the diamonds (cars you do see at Pebble Beach)--Impressive but I think we have more fun with our A's. In addition to beautiful cars we saw incredible music machines (music boxes, pipe organ, etc.)