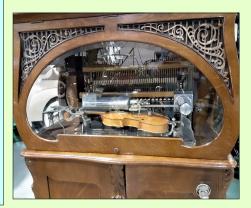

# Harbor's Tour of the Nethercutt Car Museum

# Our Nethercutt Adventure

On February 11, 2023 members of Harbor Area Model A headed to Sylmar to the Nethercutt Museum. We sure saw some beautiful cars. I guess our Model A's are the zirconias and the cars on display at the museum are the diamonds (cars you do see at Pebble Beach)--Impressive but I think we have more fun with our A's. In addition to beautiful cars we saw incredible music machines (music boxes, pipe organ, etc.)