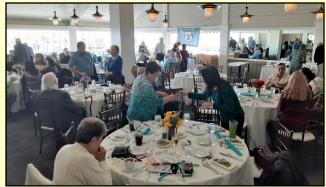

# 2023 Harbor Annual Banquet Blue Water Grill Redondo Beach, CA

Our banquet brought together 65 members and friends at the wonderful Blue Water Grill in Redondo Beach, CA. Parking was reserved for the 13 Model As that attended the event. (They drew quite a crowd of looky-loos while we were there!) The banquet room was nicely decorated by the staff and the food service was great. A big hand for them! There was a large selection of prizes also thanks to VP Dennis and members.