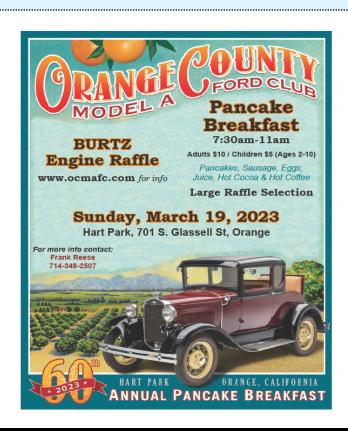

# SAVE THE DATE

Sunday, March 19th - Orange County Pancake Breakfast Hart Park, 701 South Glassell Street, Orange See Flyer for additional information More information on the Harbor Area group to follow