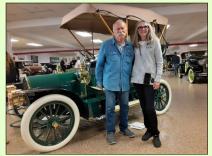

# Our Nethercutt Adventure

On February 11, 2023 members of Harbor Area Model A headed to Sylmar to the Nethercutt Museum. We sure saw some beautiful cars. I guess our Model A's are the zirconias and the cars on display at the museum are the diamonds (cars you do see at Pebble Beach)--Impressive but I think we have more fun with our A's. In addition to beautiful cars we saw incredible music machines (music boxes, pipe organ, etc.)

Of course, we included a dining experience having lunch at Presidente Bar and Grill. What a great spot, close to the museum and good food.

What a fun day thanks to Dennis for providing our driving directions, Jim for the restaurant suggestion and our members for their attendance and enthusiasm!

Pat Harrison