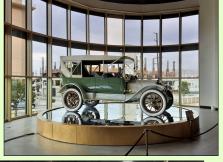

# Harbor's Tour of the Nethercutt Car Museum

# Our Nethercutt Adventure

On February 11, 2023 members of Harbor Area Model A headed to Sylmar to the Nethercutt Museum. We sure saw some beautiful cars. I guess our Model A's are the zirconias and the cars on display at the museum are the diamonds (cars you do see at Pebble Beach)--Impressive but I think we have more fun with our A's. In addition to beautiful cars we saw incredible music machines (music boxes, pipe organ, etc.)