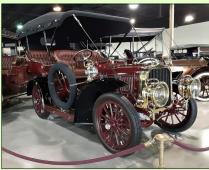

# Harbor's Tour of the Nethercutt Car Museum

# Our Nethercutt Adventure

On February 11, 2023 members of Harbor Area Model A headed to Sylmar to the Nethercutt Museum. We sure saw some beautiful cars. I guess our Model A's are the zirconias and the cars on display at the museum are the diamonds (cars you do see at Pebble Beach)--Impressive but I think we have more fun with our A's. In addition to beautiful cars we saw incredible music machines (music boxes, pipe organ, etc.)