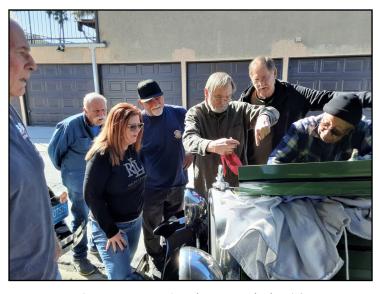

# Our Nethercutt Adventure

On February 11, 2023 members of Harbor Area Model A headed to Sylmar to the Nethercutt Museum. We sure saw some beautiful cars. I guess our Model A's are the zirconias and the cars on display at the museum are the diamonds (cars you do see at Pebble Beach)--Impressive but I think we have more fun with our A's. In addition to beautiful cars we saw incredible music machines (music boxes, pipe organ, etc.)

Of course, we included a dining experience having lunch at Presidente Bar and Grill. What a great spot, close to the museum and good food.

What a fun day thanks to Dennis for providing our driving directions, Jim for the restaurant suggestion and our members for their attendance and enthusiasm!

Pat Harrison