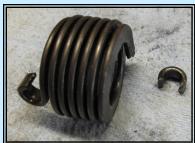

# Solving a Starter Problem By Bobby DeCrescenzo

The other day I took a neighbor for a ride in the Model A. We went to Del Amo shopping center, drove around for a 1/2 hour stopping and shutting off the car several times. Got home and parked the car in the driveway as usual. At 4 p.m. I went out to put the car in the garage and I heard the starter spin but the motor wouldn't turn over! After a few more tries, I decided something must be wrong with the starter. So I take out my tools and proceed to remove the starter .

First thing, disconnect the battery! A few bolts here a screw or two there and the starter was out. Over to the work bench, looking it over I noticed one of the ears that hold the drive spring broke off, and therefore the drive gear would not engage the flywheel. As luck would have it, I had a new (modern) drive gear assembly. It's all encased in a big housing.

Well it was very easy to install it on the starter shaft. I went to reinstall the starter and it WOULDN'T FIT back into the flywheel housing!! The starter was hitting the engine block water inlet elbow! I had to drain the water, remove the elbow, and now the starter had enough room to maneuver this modern bulkier starter drive over the flywheel. I reassembled everything back together and the engine starts great.

I read somewhere these modern drives are very reliable, we'll see! I would suggest carrying a spare starter drive spring about \$8, or the whole assembly for \$25, or the modern one for \$40 in your tool box of parts for peace of mind while driving around! Remember, these parts are over 90 years old!!!