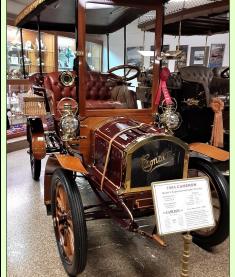

# Harbor's Tour of the Nethercutt Car Museum

# Our Nethercutt Adventure

On February 11, 2023 members of Harbor Area Model A headed to Sylmar to the Nethercutt Museum. We sure saw some beautiful cars. I guess our Model A's are the zirconias and the cars on display at the museum are the diamonds (cars you do see at Pebble Beach)--Impressive but I think we have more fun with our A's. In addition to beautiful cars we saw incredible music machines (music boxes, pipe organ, etc.)