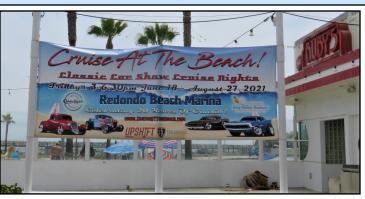

We have been to BBQs, Mexican, Chinese and Gloria has many more surprises in mind. Check with her for the latest location.

At Ruby's parking lot in Redondo Beach, the weekly summer car gathering on Friday afternoon from 3-6:30 has started again. About 500 cars showed up for the first gathering!